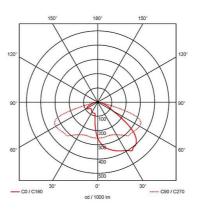

| GENERAL INFORMATION |
|---------------------|
| 50W                 |
| 7800lm              |
| 152lm/W             |
| 50/140              |
| 70                  |
| 4000K               |
| 220/240V            |
| -30°C - 50°C        |
| 3                   |
| <b>j</b> 5.617 kg   |
|                     |