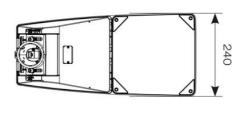

| TECHNIC                        | AL INFORMATION |
|--------------------------------|----------------|
| Light Source                   | LED            |
| Colour / Finish                | Black          |
| IP Rating                      | IP66           |
| Class Protection               | 1              |
| Internal / External            | External       |
| Surface / Recessed / Suspended | Pole           |
| Lumen Depreciation             | L80 100,000h   |
| Warranty (Years)               | 5              |
| CE Mark                        | Yes            |
| Height                         | 295 mm         |
| Accessories                    | AMAGLED/SBA    |