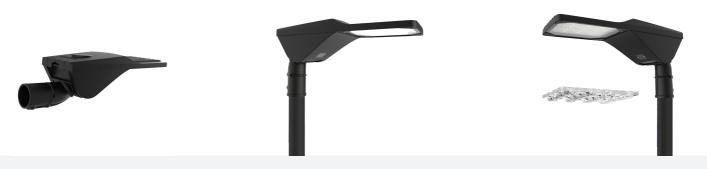

## **PRODUCT FEATURES**

- Modern die-cast aluminium street light suitable for residential and commercial applications
- UV stabilized polycarbonate cover
- Built in anti-tamper isolation facility
- Advanced lens technology providing optimum performance and control.
- Die-cast aluminium construction for optimal heat dissipation and performance
- Toolless gear tray removal for ease of maintenance
- Compatible with post top or side entry utility 76mm spigot
- G3 Glare Rating

| TECHNIC                        | AL INFORMATION |
|--------------------------------|----------------|
| Light Source                   | LED            |
| Colour / Finish                | Black          |
| IP Rating                      | IP66           |
| Class Protection               | 1              |
| Internal / External            | External       |
| Surface / Recessed / Suspended | Pole           |
| Lumen Depreciation             | L80 100,000h   |
| Warranty (Years)               | 5              |
| CE Mark                        | Yes            |
| Height                         | 295 mm         |
| Accessories                    | AMAGLED/SBA    |