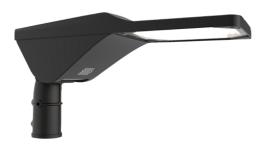

## Magna

Magna Street Light 2 Cool White Code: AMAGLED/2

## **PRODUCT FEATURES**

- Modern die-cast aluminium street light suitable for residential and commercial applications
- UV stabilized polycarbonate cover
- Built in anti-tamper isolation facility
- Advanced lens technology providing optimum performance and control.
- Die-cast aluminium construction for optimal heat dissipation and performance
- Toolless gear tray removal for ease of maintenance
- Compatible with post top or side entry utility 76mm spigot
- G3 Glare Rating

## Magna

Magna Street Light 2 Cool White **Code:** AMAGLED/2