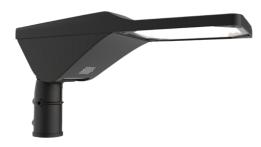

## Magna

Magna Street Light 2 Cool White Code: AMAGLED/2

## **PRODUCT FEATURES**

- Modern die-cast aluminium street light suitable for residential and commercial applications
- UV stabilized polycarbonate cover
- Built in anti-tamper isolation facility
- Advanced lens technology providing optimum performance and control.
- Die-cast aluminium construction for optimal heat dissipation and performance
- Toolless gear tray removal for ease of maintenance
- Compatible with post top or side entry utility 76mm spigot
- G3 Glare Rating

## Magna

Magna Street Light 2 Cool White **Code:** AMAGLED/2