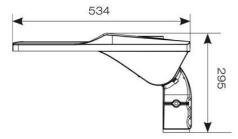

| TECHNIC                        | AL INFORMATION |
|--------------------------------|----------------|
| Light Source                   | LED            |
| Colour / Finish                | Black          |
| IP Rating                      | IP66           |
| Class Protection               | 1              |
| Internal / External            | External       |
| Surface / Recessed / Suspended | Pole           |
| Lumen Depreciation             | L80 100,000h   |
| Warranty (Years)               | 5              |
| CE Mark                        | Yes            |
| Height                         | 295 mm         |
| Accessories                    | AMAGLED/SBA    |